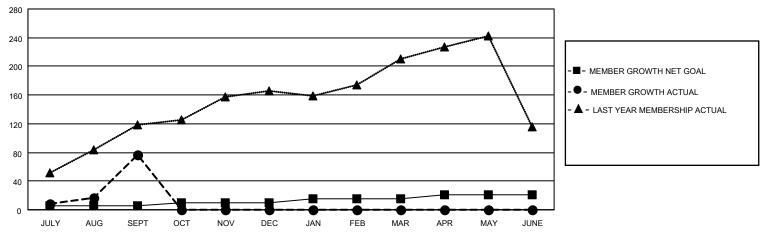

### GOALS AND ACTUAL MEMBERS CUMULATIVE

| DROPPED CLUBS: 0 |    | 22 CLUBS OF 53 ADDED 1 OR<br>MORE NEW MEMBERS | GENDER DISTRIBUTION                |              |  |
|------------------|----|-----------------------------------------------|------------------------------------|--------------|--|
|                  |    | MORE NEW MEMBERS                              | MALE                               | 831 (53.58%) |  |
|                  |    |                                               | FEMALE 718 (46.29%)                |              |  |
| DROPPED MEMBERS  |    |                                               | NON BINARY                         | 1 (0.06%)    |  |
|                  |    |                                               | PREFER NOT TO ANSWER               | 1 (0.06%)    |  |
| DECEASED         | 2  |                                               |                                    |              |  |
| CLUB CANCELLED   | 0  | CLICK HERE FOR CUMULATIVE                     | TOTAL FAMILY UNIT MEMBERS          | 176          |  |
| OTHER            | 37 | MEMBERSHIP DATA                               |                                    |              |  |
| TOTAL            | 39 |                                               | FAMILY MEMBERS PAYING HALF DUES 98 |              |  |
|                  |    |                                               |                                    |              |  |

## District 4 L2

| Clubs                 |               |           |               | Members               |                         |                         |                                                    |
|-----------------------|---------------|-----------|---------------|-----------------------|-------------------------|-------------------------|----------------------------------------------------|
| RESULTS FOR 2022-2023 |               |           |               | RESULTS FOR 2022-2023 |                         |                         |                                                    |
| QUARTER               | NEW CLUB GOAL | NEW CLUBS | DROPPED CLUBS | QUARTER ME            | MBER GROWTH NET<br>GOAL | MEMBER GROWTH<br>ACTUAL | DROPPED<br>MEMBERS ACTUAL<br>(including transfers) |
| JULY/AUG/SEPT         | 5             | 2         | 0             | JULY/AUG/SEPT         | 5                       | 121                     | 39                                                 |
| OCT/NOV/DEC           | 2             | 0         | 0             | OCT/NOV/DEC           | 5                       | 0                       | 0                                                  |
| JAN/FEB/MAR           | 2             | 0         | 0             | JAN/FEB/MAR           | 5                       | 0                       | 0                                                  |
| APR/MAY/JUNE          | 1             | 0         | 0             | APR/MAY/JUNE          | 6                       | 0                       | 0                                                  |