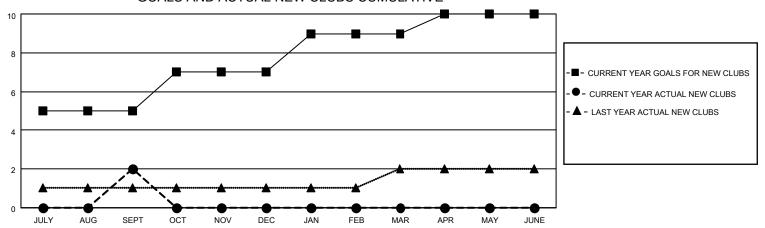

### GOALS AND ACTUAL NEW CLUBS CUMULATIVE

## District 4 L2

| Clubs                 |               |           |               | Members               |                         |                         |                                                    |
|-----------------------|---------------|-----------|---------------|-----------------------|-------------------------|-------------------------|----------------------------------------------------|
| RESULTS FOR 2022-2023 |               |           |               | RESULTS FOR 2022-2023 |                         |                         |                                                    |
| QUARTER               | NEW CLUB GOAL | NEW CLUBS | DROPPED CLUBS | QUARTER ME            | MBER GROWTH NET<br>GOAL | MEMBER GROWTH<br>ACTUAL | DROPPED<br>MEMBERS ACTUAL<br>(including transfers) |
| JULY/AUG/SEPT         | 5             | 2         | 0             | JULY/AUG/SEPT         | 5                       | 121                     | 39                                                 |
| OCT/NOV/DEC           | 2             | 0         | 0             | OCT/NOV/DEC           | 5                       | 0                       | 0                                                  |
| JAN/FEB/MAR           | 2             | 0         | 0             | JAN/FEB/MAR           | 5                       | 0                       | 0                                                  |
| APR/MAY/JUNE          | 1             | 0         | 0             | APR/MAY/JUNE          | 6                       | 0                       | 0                                                  |